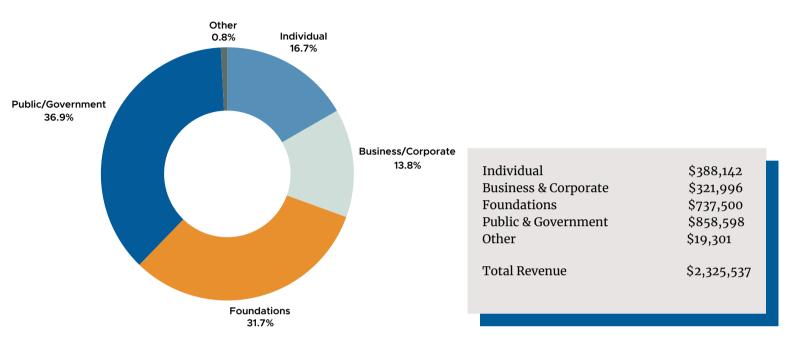

### **Audited Financials\***

### Where the money comes from:



#### Where the money goes:



| CTE Student Programs | \$831,835   |
|----------------------|-------------|
| Grants to Schools    | \$468,381   |
| Administrative Costs | \$401,872   |
| Fundraising          | \$176,847   |
| Total Expense        | \$1,879,935 |

# CAREER TECHNICAL EDUCATION FOUNDATION SONOMA COUNTY STATEMENTS OF FINANCIAL POSITION December 31, 2022

|                                                                     | December 31,<br>2022    |  |  |  |
|---------------------------------------------------------------------|-------------------------|--|--|--|
| <u>ASSETS</u>                                                       |                         |  |  |  |
| Current assets:                                                     |                         |  |  |  |