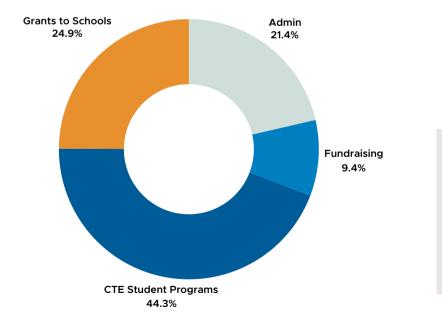

#### Where the money goes:

| CTE Student Programs | \$831,835   |
|----------------------|-------------|
| Grants to Schools    | \$468,381   |
| Administrative Costs | \$401,872   |
| Fundraising          | \$176,847   |
| Total Expense        | \$1,879,935 |